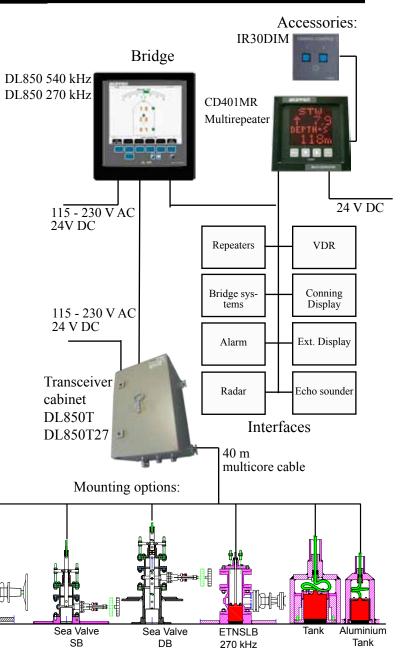

## SKIPPER DL850T(27)

For SKIPPER Doppler Speed Log

Tranceiver unit

Dual axis/tripple axis

RS422 output/input

The SKIPPER Tranceiver unit DL850T and DL850T27 is designed for SKIPPER DL850 540 kHz Doppler Speed Log and SKIPPER DL850 270 kHz Doppler Speed Log.

#### Features:

RS422 output and input 24 V DC and 115/230 V AC

The DL850T(27) provides power and signal conditioning to the DL850S(27) sensor family.

#### Overview

| Tranceiver Unit     | DL850T                                                              | DL850T27      |
|---------------------|---------------------------------------------------------------------|---------------|
| Used for            | DL850 540 kHz                                                       | DL850 270 kHz |
| Number of Axis      | 2 or 3                                                              |               |
| Connections for     |                                                                     |               |
| Mounting dimensions | 38.8x32.8 cm                                                        |               |
| Front plate         | 30x45 cm                                                            |               |
| Depth               | 26 cm                                                               |               |
| Weight cabinet      | 15.1 kg                                                             |               |
| Outputs             | RS422                                                               |               |
| Inputs              | RS422                                                               |               |
| Power supply        | 24 V DC and 115/230 V AC                                            |               |
| Power consumption   | 80 W on 115/230 V DC                                                |               |
|                     | 60 W on 24 V DC                                                     |               |
| Accessories         | Mounting brackets included                                          |               |
| Classification      | IMO                                                                 |               |
|                     | 0                                                                   |               |
| Service             | Available in most major harbours, world-wide through dealer network |               |

### SKIPPER Electronics AS

Enebakkveien 150

**ETNSLB** 

540 kHz

P.O.Box 151, Manglerud

0612 Oslo, Norway

E-mail: sales@skipper.no Telephone: +47 23 30 22 70 Telefax: +47 23 30 22 71 NO-965378847 - MVA Co.reg.no: