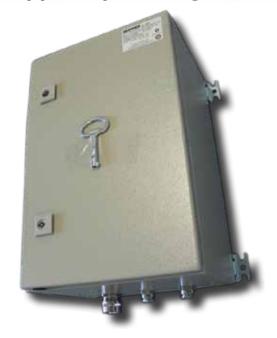

## SKIPPER DL850T(27)

For SKIPPER Doppler Speed Log

Tranceiver unit

Dual axis/tripple axis

RS422 output/input

The SKIPPER Tranceiver unit DL850T and DL850T27 is designed for SKIPPER DL850 540 kHz Doppler Speed Log and SKIPPER DL850 270 kHz Doppler Speed Log.

#### Features:

RS422 output and input 24 V DC and 115/230 V AC

The DL850T(27) provides power and signal conditioning to the DL850S(27) sensor family.

#### Overview

| Tranceiver Unit     | DL850T                                                              | DL850T27      |
|---------------------|---------------------------------------------------------------------|---------------|
| Used for            | DL850 540 kHz                                                       | DL850 270 kHz |
| Number of Axis      | 2 or 3                                                              |               |
| Connections for     |                                                                     |               |
| Mounting dimensions | 38.8x32.8 cm                                                        |               |
| Front plate         | 30x45 cm                                                            |               |
| Depth               | 26 cm                                                               |               |
| Weight cabinet      | 15.1 kg                                                             |               |
| Outputs             | RS422                                                               |               |
| Inputs              | RS422                                                               |               |
| Power supply        | 24 V DC and 115/230 V AC                                            |               |
| Power consumption   | 80 W on 115/230 V DC                                                |               |
|                     | 60 W on 24 V DC                                                     |               |
| Accessories         | Mounting brackets included                                          |               |
| Classification      | IMO                                                                 |               |
|                     | 0                                                                   |               |
| Service             | Available in most major harbours, world-wide through dealer network |               |